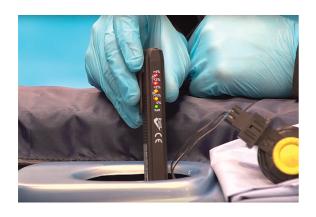

## **Brake Fluid Tester**

A simple tool for testing the percentage of water in brake fluid - essential for regular safety checks on your brakes. Features an easy to read indicator, protective cap, and pocket clip for ease of use.

## **Additional Information**

- Colour coded LEDs show level of water. Green: Battery OK No water found. Yellow: Less than 1% water No action necessary.
  Yellow/Yellow: 2% Water found Check regularly. Yellow/Yellow/Red: 3% Water found Change brake fluid. Yellow/Yellow/Red: 4%
  Water found brake fluid should be changed immediately.
- Suitable for Dot 3, Dot 4 and Dot 5.1.
- · NB Not suitable for silicone based Dot 5.
- Requires 1 x AAA battery (included).
- · CE & UKCA compliant.